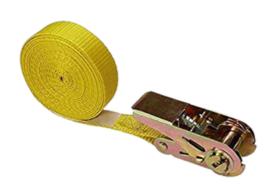

# Cargo Lashing belt & Ratchet Lashing Belt

## Cargo Lashing Belt & Ratchet Lashing Belt:

is used for securing cargo while transporting, shifting or storage. It is a modern, light weight and thoroughly reliable method of securing all types of load across an entire spectrum of requirements. It offers significant advantages over any other security system. Ratchet Lashing is a reusable, cost-effective tie-down using Polyester webbing & a Ratchet Buckle and has replaced ropes, chains and wires used for transportation... The Ratchet Buckle provides the tensioning force. The tension is uniform and the locking mechanism ensures that the tension is retained till it is unlocked. This ensures complete locking of the strap in position and also provides an unlocking mechanism which is safe and fast.

### Features:

- Efficient
- Seamless finish
- Elevated durability
- Reusable system
- High strength

| RATCHET SIZES IN MM | CAPACITY IN TONS |  |
|---------------------|------------------|--|
| 1. 25MM             | 0.8 T - 1.5 T    |  |
| 2. 35MM             | 1.5 T - 3.0 T    |  |
| 3. 50MM             | 3.0 T-5.0 T      |  |
| 4. 75MM             | 10 T - 15 T      |  |