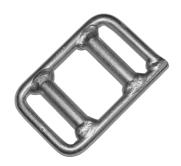

## **WELDED BUCKLES**

Welded and stamped one-way buckles and hooks are made of pure steel. The finish of welded buckles and hooks is yellow zinc and blue passivized. One way lashing Welded buckle provide better re usability and

and flexibility compare to the conventional lashing system as the fittings can be use repeatably if there is no distortion or significant deformation found. It saves the costing and time consumption in lashing. It is commonly used in container lashing, load lashing which needed the strap to connect with multiple lashing point.

#### **FEATURES:**

- HIGH STRENGTH STEEL
- Zinc coated surface
- Welded join
- Breaking load: 10.000 kg
- Sizes:
- Compatible to 40mm and 50mm lashing webbing or strap.