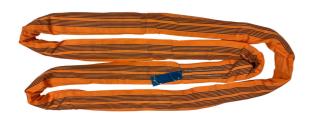

## LIFTING ROUND SLINGS

Lifting Round slings, otherwise known as polyester round slings or endless round slings, are yet another perfect heavy-duty

lifting, pulling and towing solution from us. They are made from hard wearing polyester that is resistance to oil, grease and they will not rot or lose strength in water. Our round slings range from lengths of 2 meter to as per requirement, in which each have a different weight capacity, ranging from 1 ton to 50 ton, so make sure that you order the correct product for the weight limit you require. Each of our slings are color coded according to their rating to ensure that the correct one is used for the applications at hand. The outer cover is a seamless polyester sleeve of double thickness construction and has an

excellent abrasion resistance. Soft, Supple & light weight, easy to handle. The most flexible sling available conforms to the load extremely well and provides choker hold. Being endless, wears evenly as load & hook contact points can be continually rotated to extend sling life. Load bearing fibers never come in contact with the load. Seamless cover, no edge to wear out. Cover abrasion will not reduce the capacity. Adapts to all sizes, types and load configurations. Lightweight, easy to rig, store & clean. Color coded for easy identification. Available up-to 180mm width and 50 Tons capacity. (Insert before the line "available in safety factor....)

Available in safety factor 7:1 and 5:1 Free overload tail indicator yarn and optical fiber