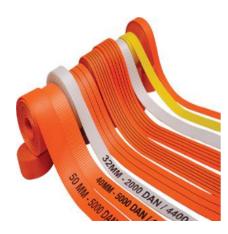

## Polyester Woven Lashing Belts 16mm - 75mm

We offers Best Quality Polyester Woven Lashing Belts to our clients. Polyester lashing manufactured by high quality polyester filament yarn. Use of polyester lashing is safe; it has highest tension retaining and shock absorbing capacity, with maximum joint efficiency and can make your cargo more secure up to 100 metric tons of Cargo Load. It ensures rust fee, scratch free, fungus free and damage free, lashing system, UV protected. Polyester Woven

Lashing Belt will retain its applied tension over long periods and is less susceptible to tension relaxation.

We here present wide range of polyester woven lashing belt in 19 mm / 25 mm / 32 mm / 35 mm / 40 mm / 50 mm / 75 mm / 100 mm....