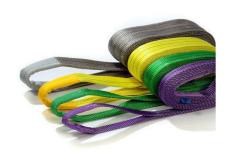

## Polyester Woven Lashing Belts 16mm - 75mm

We offers Best Quality Polyester Woven Lashing Belts to our clients. Polyester lashing manufactured by high quality polyester filament yarn. Use of polyester lashing is safe; it has highest tension retaining and shock absorbing capacity, with maximum joint efficiency and can make your cargo more secure up to 100 metric tons of Cargo Load. It ensures rust fee, scratch free, fungus free and damage free, lashing system, UV protected. Polyester Woven

Lashing Belt will retain its applied tension over long periods and is less susceptible to tension relaxation.

We here present wide range of polyester woven lashing belt in 19 mm / 25 mm / 32 mm / 35 mm / 40 mm / 50 mm / 75 mm / 100 mm....

Capacity range of polyester woven Lashing Belt Is different for every size.

| SR.NO | Size in mm | Capacity in Tons         |  |
|-------|------------|--------------------------|--|
| 1     | 19         | <mark>0.75 - 0.90</mark> |  |
| 2     | 25         | 1.0-1.5                  |  |
| 3     | 32         | 1.5-2.0                  |  |
| 4     | 35         | 2.0-3.5                  |  |
| 5     | 40         | 3.0-5.0                  |  |
| 6     | 50         | 3.0-5.0                  |  |
| 7     | 75         | 10-12                    |  |
| 8     | 100        | 10-15                    |  |