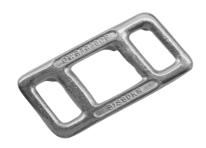

## **LASHING WIRE BUCKLES**

The high tensile galvanized buckles are engineered to perform with the highest joint efficiency in the strapping industry.

Steel Wire Buckle (composite strapping buckle) are made by high quality carbon steel, it superior holding power in all weather conditions, It provides maximum joint efficiency for the highest system strength. The size from 13mm to 32mm, diameter from 3.0mm to 8.0mm, the breaking strength from 453kg to 5000kg, it is suitable for polyester cord strapping and woven lashing strap.

Material: Metal, Carbon Steel

Size: 13mm, 16mm, 19mm, 25mm, 32mm

Diameter: 3.0mm-8.0mm Work Load: 353kg-4500kg

Surface: Galvanized or Phosphatide

Suitable Strap: for 13mm-32mm composite cord strap, woven cord strapping,

#### **Features:**

- Galvanized buckles are protected from corrosion, sea water and other climatic threats.
- They are designed for easy threading and deliver the ultimate in high load performance.
- They have outstanding slip resistance due to its self-lock feature in order to maximize holding power.
- The production of all the wire buckles is fully automatic in our factory, which makes them very cost-effective.
- Reliable quality, through the SGS TUV testing.
- Easy operation, with the aid of strap tensioner.