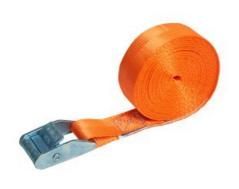

## Cargo Lashing Belt & Ratchet Lashing Belt:

is used for securing cargo while transporting, shifting or storage. It is a modern, light weight and thoroughly reliable method of securing all types of load across an entire spectrum of requirements. It offers significant advantages over any other security system. Ratchet Lashing is a reusable, cost-effective tie-down using Polyester webbing & a Ratchet Buckle and has replaced ropes, chains and wires used for transportation... The Ratchet Buckle provides the tensioning force. The tension is uniform and the locking mechanism ensures that the tension is retained till it is unlocked. This ensures complete locking of the strap in position and also provides an unlocking mechanism which is safe and fast.

### Features:

- Efficient
- Seamless finish
- Elevated durability
- Reusable system
- High strength

| RATCHET SIZES IN MM | CAPACITY IN TONS |  |
|---------------------|------------------|--|
| 1. 25MM             | 0.8 T - 1.5 T    |  |
| 2. 35MM             | 1.5 T - 3.0 T    |  |
| 3. 50MM             | 3.0 T-5.0 T      |  |
| 4. 75MM             | 10 T - 15 T      |  |