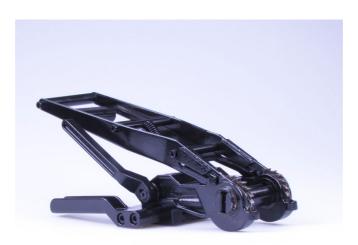

## **50 MM Lashing Tensioner tool**

Strapping Ratchet for straps from 25 to 50mm

May the force be with you...

Heavy-duty challenges needs heavy-duty tools.

The Heavy Duty 50 mm Tensioner is made for tensioning big and strong belts.

This ratchet type tensioner can be used for any kind of strapping system of 25 to 50 mm width. The design of these big tools is made to be as light weighted as possible and the wide tension angle gives you maximum tensioning strength at minimum force.

Machine Weight: 4.49 KG

**Size**: 32-50mm

**Application:** Strapping & tensioning Heavy Duty

Lashing belt