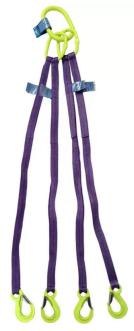

## **MULTILEG LIFTING SLING**

Multileg Lifting Slings are made using flat webbing slings straps or endless type round slings as per specific requirements depending upon uses and safe working loads. A set of polyester flat webbing slings, multileg Lifting slings includes master links auxiliary links and different fittings, like eye hooks, swivel hooks, D-Shackles or Bow - Shackles as per required. All these fittings are made of quenched and tempered alloy steel gradc-80 material. Flat Slings are stitched directly to the metal ring, while endless round slings are attached with connecting links.

#### **FEATURES**

- Selection of flat Webbing or round slings.
- Choice of 2 leg, 3 leg and 4 leg types.
- Available in customized lengths.
- High Strength to weight Ratio.
- Color Coded for Identification.
- Different end fittings available.
- End fitting metal components forged alloy steel.
- Anti-Abrasion sleeves and Anti cutting sleeves protection.

#### **ADVANTAGE**

- Better load control and balance. Bridle slings give fixed lifting points and choice of multiple legs.
- Hardware's avoid wearing