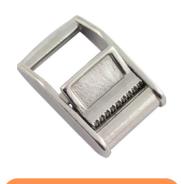

## **LASHING WIRE BUCKLES**

The high tensile galvanized buckles are engineered to perform with the highest joint efficiency in the strapping industry.

Steel Wire Buckle (composite strapping buckle) are made by high quality carbon steel, it superior holding power in all weather conditions, It provides maximum joint efficiency for the highest system strength. The size from 13mm to 32mm, diameter from 3.0mm to 8.0mm, the breaking strength from 453kg to 5000kg, it is suitable for polyester cord strapping and woven lashing strap.

Material: Metal, Carbon Steel

Size: 13mm, 16mm, 19mm, 25mm, 32mm

Diameter: 3.0mm-8.0mm Work Load: 353kg-4500kg

Surface: Galvanized or Phosphatide

Suitable Strap: for 13mm-32mm composite cord strap, woven cord strapping,

#### **Features:**

- Galvanized buckles are protected from corrosion, sea water and other climatic threats.
- They are designed for easy threading and deliver the ultimate in high load performance.
- They have outstanding slip resistance due to its self-lock feature in order to maximize holding power.
- The production of all the wire buckles is fully automatic in our factory, which makes them very cost-effective.
- Reliable quality, through the SGS TUV testing.
- Easy operation, with the aid of strap tensioner.