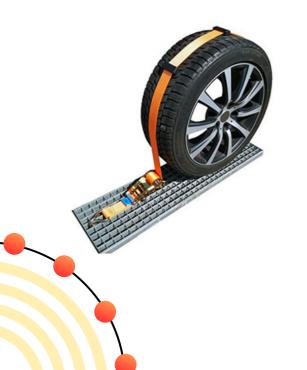

## **CAR LASHING SYSTEM**

We manufacture an extensive range of Automobile Lashing Systems for all cars. Mini Trucks. Trailers and heavy Earthmovers for safe transit. We manufacture the same in accordance with EN 12195 standards and quick deliveries.