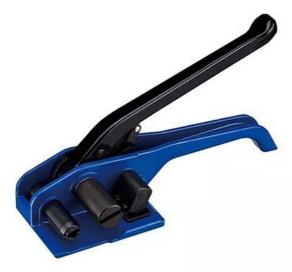

# Lashing & Strapping Tensioner Tools

## **50 MM Lashing Tensioner tool**

Strapping Ratchet for straps from 25 to 50mm

May the force be with you...

Heavy-duty challenges needs heavy-duty tools.

The Heavy Duty 50 mm Tensioner is made for tensioning big and strong belts.

This ratchet type tensioner can be used for any kind of strapping system of 25 to 50 mm width. The design of these big tools is made to be as light weighted as possible and the wide tension angle gives you maximum tensioning strength at minimum force.

Machine Weight: 4.49 KG

**Size**: 32-50mm

**Application:** Strapping & tensioning Heavy Duty

Lashing belt