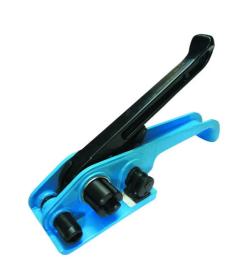

## 32 MM Lashing Tensioner tool

Manual Strapping & Lashing Belt Tensioner Tools. Manual Tensioners tools help in applying tension in straps and lashing belts for securing cargo in an easy, fast and ergonomic way. Manual tools are composed

of a high quality steel body fitted with hardened steel parts. These Strapping & Lashing Tensioner tool are heavy duty tools made up of aluminum and steel. It is used for Lashing Belt & Composite Cord Strap and provides flexibility and allow the user to move the handle to a position that is easy to apply more tension to the strap. Giant heavy

duty aluminum tensioner with oil-less bearings in handle and base.

Sizes: Strapping width up to 15mm - 32mm MAX.