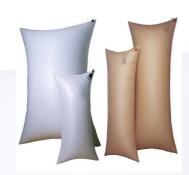

## **DUNNAGE BAGS**

## **Dunnage Bags**

Dunnage bags are a very useful device amongst the packers & movers. Dunnage Air Bags are generally large Air Bag, which gives stability to Boxes or Pallets in side the cargo. Dunnage bags can be used in all modes of transportation. Dunnage Air Bags are generally large Air

Bag, which gives stability to Boxes or Pallets inside the cargo. Dunnage bags are air-filled pouches that can be used to stabilize, secure and protect cargo during transportation. Dunnage bags are placed in the voids between the cargo items. Dunnage bags can be used in all modes of transportation; road, railway, ocean or air.

PP woven dunnage air bag and craft paper dunnage air bag are two varieties of Dunnage bags manufactured in different sizes.

| SR.NO. | SIZE     |
|--------|----------|
| 1.     | 900X900  |
| 2.     | 900X1200 |
| 3.     | 900X1500 |
| 4.     | 900X1800 |
| 5.     | 900X2100 |