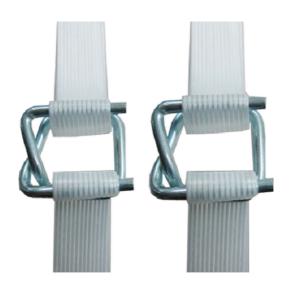

## Cargo Lashing Belt & Ratchet Lashing Belt:

is used for securing cargo while transporting, shifting or storage. It is a modern, light weight and thoroughly reliable method of securing all types of load across an entire spectrum of requirements. It offers significant advantages over any other security system. Ratchet Lashing is a reusable, cost-effective tie-down using Polyester webbing & a Ratchet Buckle and has replaced ropes, chains and wires used for transportation... The Ratchet Buckle provides the tensioning force. The tension is uniform and the locking mechanism ensures that the tension is retained till it is unlocked. This ensures complete locking of the strap in position and also provides an unlocking mechanism which is safe and fast.

### Features:

- Efficient
- Seamless finish
- Elevated durability
- Reusable system
- High strength

| RATCHET SIZES IN MM | CAPACITY IN TONS |  |
|---------------------|------------------|--|
| 1. 25MM             | 0.8 T - 1.5 T    |  |
| 2. 35MM             | 1.5 T - 3.0 T    |  |
| 3. 50MM             | 3.0 T-5.0 T      |  |
| 4. 75MM             | 10 T - 15 T      |  |