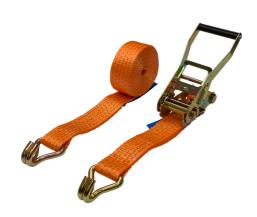

# Cargo Lashing belt & Ratchet Lashing Belt

## Cargo Lashing Belt & Ratchet Lashing Belt:

is used for securing cargo while transporting, shifting or storage. It is a modern, light weight and thoroughly reliable method of securing all types of load across an entire spectrum of requirements. It offers significant advantages over any other security system. Ratchet Lashing is a reusable, cost-effective tie-down using Polyester webbing & a Ratchet Buckle and has replaced ropes, chains and wires used for transportation... The Ratchet Buckle provides the tensioning force. The tension is uniform and the locking mechanism ensures that the tension is retained till it is unlocked. This ensures complete locking of the strap in position and also provides an unlocking mechanism which is safe and fast.

### Features:

- Efficient
- Seamless finish
- Elevated durability
- Reusable system
- High strength

| RATCHET SIZES IN MM | CAPACITY IN TONS |  |
|---------------------|------------------|--|
| 1. 25MM             | 0.8 T - 1.5 T    |  |
| 2. 35MM             | 1.5 T - 3.0 T    |  |
| 3. 50MM             | 3.0 T-5.0 T      |  |
| 4. 75MM             | 10 T - 15 T      |  |