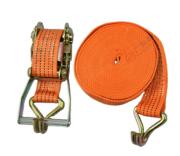

# Cargo Lashing belt & Ratchet Lashing Belt

## Cargo Lashing Belt & Ratchet Lashing Belt:

is used for securing cargo while transporting, shifting or storage. It is a modern, light weight and thoroughly reliable method of securing all types of load across an entire spectrum of requirements. It offers significant advantages over any other security system. Ratchet Lashing is a reusable, cost-effective tie-down using Polyester webbing & a Ratchet Buckle and has replaced ropes, chains and wires used for transportation... The Ratchet Buckle provides the tensioning force. The tension is uniform and the locking mechanism ensures that the tension is retained till it is unlocked. This ensures complete locking of the strap in position and also provides an unlocking mechanism which is safe and fast.

### Features:

- Efficient
- Seamless finish
- Elevated durability
- Reusable system
- High strength

| RATCHET SIZES IN MM | CAPACITY IN TONS |  |
|---------------------|------------------|--|
| 1. 25MM             | 0.8 T - 1.5 T    |  |
| 2. 35MM             | 1.5 T - 3.0 T    |  |
| 3. 50MM             | 3.0 T-5.0 T      |  |
| 4. 75MM             | 10 T - 15 T      |  |