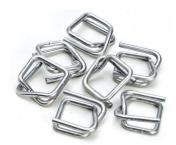

## **LASHING WIRE BUCKLES**

The high tensile galvanized buckles are engineered to perform with the highest joint efficiency in the strapping industry.

Steel Wire Buckle (composite strapping buckle) are made by high quality carbon steel, it superior holding power in all weather conditions, It provides maximum joint efficiency for the highest system strength. The size from 13mm to 32mm, diameter from 3.0mm to 8.0mm, the breaking strength from 453kg to 5000kg, it is suitable for polyester cord strapping and woven lashing strap.

Material: Metal, Carbon Steel

Size: 13mm, 16mm, 19mm, 25mm, 32mm

Diameter: 3.0mm-8.0mm Work Load: 353kg-4500kg

Surface: Galvanized or Phosphatide

Suitable Strap: for 13mm-32mm composite cord strap, woven cord strapping,

#### **Features:**

- Galvanized buckles are protected from corrosion, sea water and other climatic threats.
- They are designed for easy threading and deliver the ultimate in high load performance.
- They have outstanding slip resistance due to its self-lock feature in order to maximize holding power.
- The production of all the wire buckles is fully automatic in our factory, which makes them very cost-effective.
- Reliable quality, through the SGS TUV testing.
- Easy operation, with the aid of strap tensioner.