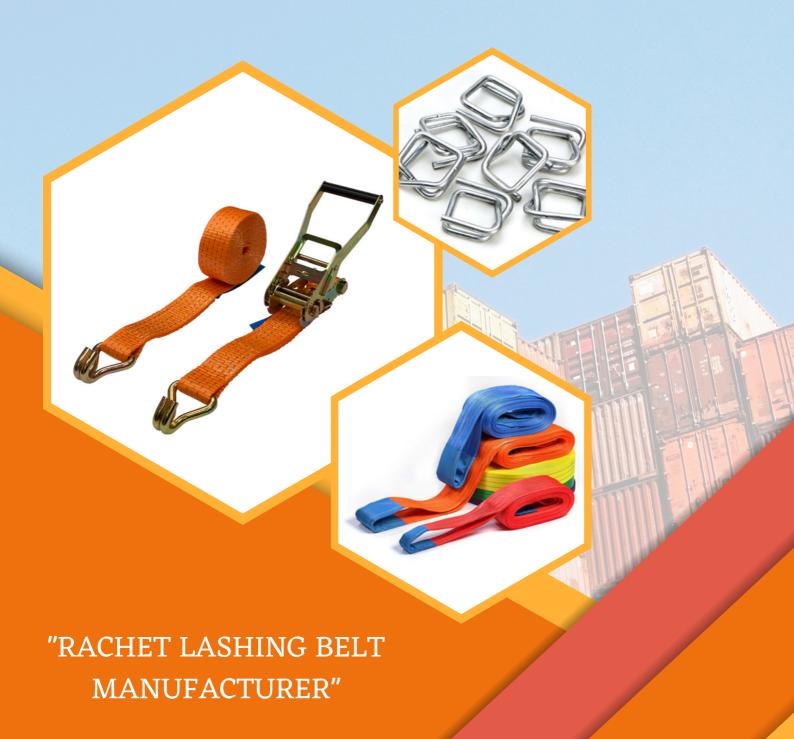

# Cargo Lashing belt & Ratchet Lashing Belt

## Cargo Lashing Belt & Ratchet Lashing Belt:

is used for securing cargo while transporting, shifting or storage. It is a modern, light weight and thoroughly reliable method of securing all types of load across an entire spectrum of requirements. It offers significant advantages over any other security system. Ratchet Lashing is a reusable, cost-effective tie-down using Polyester webbing & a Ratchet Buckle and has replaced ropes, chains and wires used for transportation... The Ratchet Buckle provides the tensioning force. The tension is uniform and the locking mechanism ensures that the tension is retained till it is unlocked. This ensures complete locking of the strap in position and also provides an unlocking mechanism which is safe and fast.

### Features:

- Efficient
- Seamless finish
- Elevated durability
- Reusable system
- High strength

| RATCHET SIZES IN MM | CAPACITY IN TONS |  |
|---------------------|------------------|--|
| 1. 25MM             | 0.8 T - 1.5 T    |  |
| 2. 35MM             | 1.5 T - 3.0 T    |  |
| 3. 50MM             | 3.0 T-5.0 T      |  |
| 4. 75MM             | 10 T - 15 T      |  |